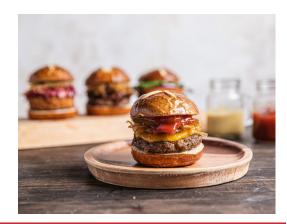

#### **SUPER SLIDER BAR**

SMALL | MEDIUM | LARGE SERVED WARM

Comes with 6 sliders per option Served with mini pretzel buns

- Slow roasted BBQ pulled beef or pulled chicken
- Impossible™ Burgers\* with Daiya Cheese
- Beef burgers with Daiya Cheese

## IMPOSSIBLE™ BURGERS\*

#### MINIMUM OF 6

Topped with cheddar cheese. Served with lettuce, tomato, onion, and ketchup

## **BEEF BURGERS**

MINIMUM OF 6

Topped with Daiya cheese. Served with lettuce, tomato, onion, and ketchup